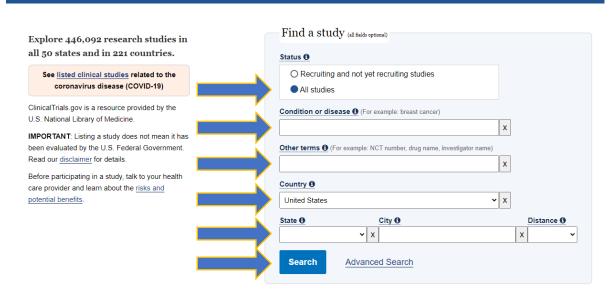

## How Do I Find a Clinical Trial Near Me?

## Go to: clinicaltrials.gov

- 1. Under "Find a Study" choose "All studies".
- 2. Next, choose a Condition or Disease that best fits your diagnosis.
- 3. Select your country... and then enter your state, city and the maximum distance you would be willing to travel.
- 4. Click the "Search" button.

ClinicalTrials.gov is a database of privately and publicly funded clinical studies conducted around the world.