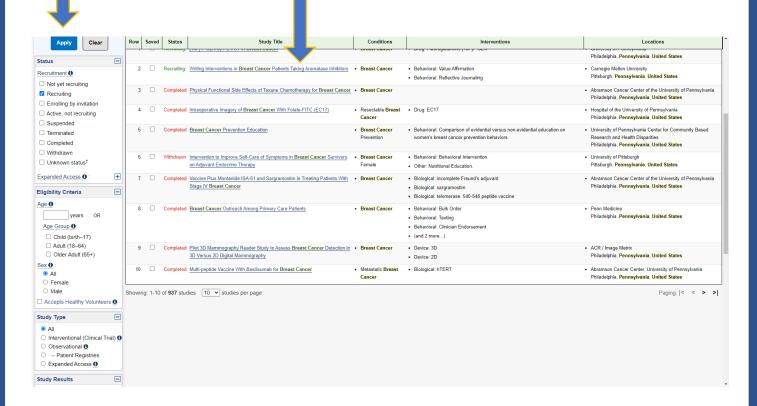

## (continued)

- 5. Apply any filters by checking boxes in the left column (e.g., Recruiting).
- 6. Clicking the "Apply" button will produce a list of relevant clinical trials based on the information you provided above. You can learn more about each of these studies by clicking on the "Study Title" link provided for each.